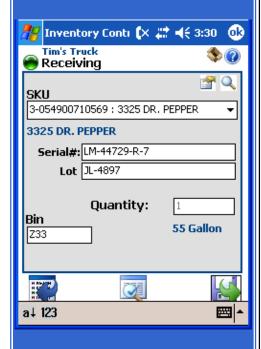

## **Key Features:**

- Customize the data collection with built-in options
- Capture activity for Receiving, Returns, Usage, Pick/Ship, Move, Adjustments, Physical and Cycle counts
- Track Lot and Serial Numbers
- Batch or Wireless data collection
- Compatible with major manufacturers of mobile computers and printers
- Lock users into using only the data collection program
- Print item and bin labels
- Inventory and Sales reports
- Import Items, Purchase & Sales Orders, Categories & Users
- and much, much more!

Item categories Reason codes
Printers and label formats

- Reports (with grouping and limit options)
  - Sales
  - Inventory
  - Transaction detail
- Data Collection program
  - Receive against purchase orders
  - Pick/Ship against sales orders
  - Move items between locations
  - Track reason codes for adjustments and returns
  - Reconcile cycle and physical counts
  - Print labels to a wireless mobile printer