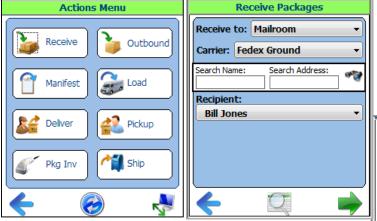

## **Data Collection Processes:**

- Receive select who the package is for
   Generate unique tracking # if package needs one
- Load to a Truck or another location to track movement
- Deliver, Pickup Window w/ Signature capture
- Pickup & Track Outbound packages
- Build Manifest assign many packages to a single tracking number for easier processing
- Track Re-route and other delivery exceptions
- Take pictures
- Assign problem codes