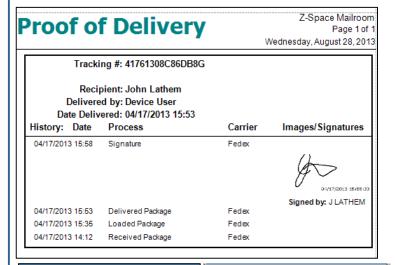

### **Reports:**

- Receiving
- Delivered
- Transaction
- Not Yet Delivered
- Proof of Delivery (history of package with delivery signature and pictures)
- Manifest (list of all packages assigned to the manifest)