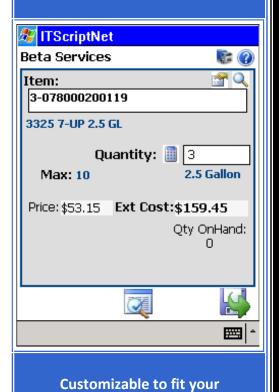

## **Key Features:**

- Numerous preference settings for the data collection
- Track inventory by location, warehouse, or truck
- Track mileage and time
- Create route schedules
- Print professional receipts
- Add Off-route and Fuel surcharge
- Collect payments and capture signature
- Review 13 weeks of sales history
- Cycle Count and Physical Inventory processing
- End-of-Day reporting by customer and item
- Inventory and Sales reports
- Import Items, Customers, Purchase & Sales Orders
- Collect GPS coordinates for bread crumbing, geo-fencing and route optimization purposes (via add-on module)
- and much, much more!

- Reports (with grouping and limit options)
  - Sales, Inventory
  - Item, Customer, Location, Route & Item/Customer listing
  - Schedules
- Data Collection program
  - Record Sales and Returns
  - Collect payments
  - Print Receipts
  - Use routes and schedules
  - Receive, adjust and count inventory
  - Collect GPS data (via add-on module)
  - Transfer data in batch or wireless (GSM/GPRS) mode