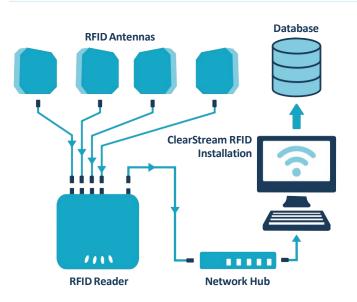

### Fast and Easy Setup:

Connect, install, and begin reading with just a few clicks.

- Connect antennas and readers to your network.
- Install ClearStream RFID.
- Add your Reader(s).
- Click "Start."

Continuously track items as they enter and exit a location.

#### **Highlighted Features**

- RFID Virtual Site Survey to emulate an RFID environment.
- Public Web API allows control of readers from anywhere.
- Stream tags into ODBC databases (Access, Oracle, My SQL, SQL Server and more), Microsoft Excel or tab-delimited text files.
- Configurable I/O controls.
- Single Reader, multi-destination architecture.
- Capture tag ID, antenna name, reader name, signal strength and more.