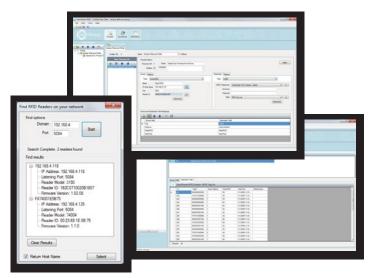

### Fast and Easy Setup:

Connect, install, and begin reading with just a few clicks.

- Connect antennas and readers to your network.
- Install ClearStream RFID.
- Add your Reader(s).
- Click "Start."

Continuously track items as they enter and exit a location.

#### **Highlighted Features**

- RFID Virtual Site Survey to emulate an RFID environment.
- Public Web API allows control of readers from anywhere.
- Stream tags into ODBC databases (Access, Oracle, My SQL, SQL Server and more), Microsoft Excel or tab-delimited text files.
- Configurable I/O controls.
- Single Reader, multi-destination architecture.
- Capture tag ID, antenna name, reader name, signal strength and more.