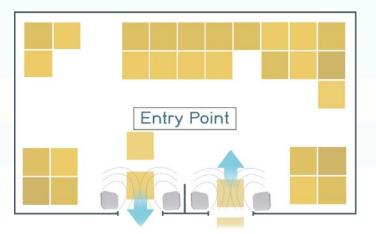

# Fixed RFID Freedom

See the contents of a room or area at the press of a button.

- Keep track of your high value items.
- Quickly determine if something is missing.
- Pinpoint items located in the wrong area.

### Fast and Easy Setup:

Connect, install, and begin reading with just a few clicks.

- Connect antennas and readers to your network.
- Install ClearStream RFID.
- Add your Reader(s).
- Click "Start."

Continuously track items as they enter and exit a location.

- Automated equipment check in/check out.
- Monitor and sound alarms based on unauthorized exit.
- Track when employees come and go.