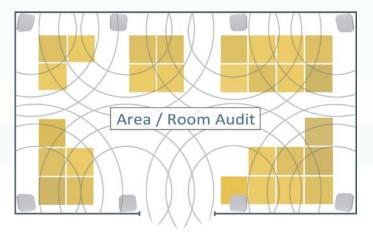

# Fixed RFID Freedom

See the contents of a room or area at the press of a button.

- Keep track of your high value items.
- Quickly determine if something is missing.
- Pinpoint items located in the wrong area.

ClearStream includes an RFID Virtual Site Survey and Public API – cutting-edge features designed to work for your business. Whether you want to verify items in a given location or track what enters and exits a particular room or area, ClearStream RFID can handle the job with ease.