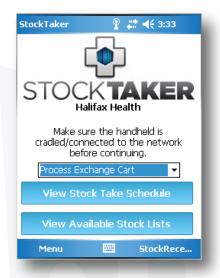

# **Transaction Types**

We support the common MEDITECH MM workflows exactly as you'd expect them:

- Process Exchange Cart
- Department Issue
- Physical Inventory
- Patient Issue
- Department Return
- Inventory Restock Requisition

#### Wifi Support

Powered by the StockTaker cloud. Wirelessly upload your stock take information without the need to cradle/connect the device to a station, keeping your inventory process flowing. Deploy and integrate seamlessly with your current MM workflows.