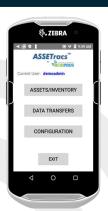

RFID Pro's ASSETracs application is adaptable to enterprise software solutions and adds value by allowing users to take asset inventory, counting and locating, and real-time reporting. These features help organizations increase asset visibility, erase lead time, minimize loss, and automate their processes.

Designed as a foundation platform for asset tracking, ASSETracs allows users to add custom requirements. Whether you need custom fields or integration into other software programs, ASSETracs can accommodate. This software also integrates with fixed RFID readers and portals, allowing for even more visibility as assets move from one location to another.