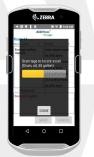

## **Asset Inventory**

A hybrid use of barcode and RFID technologies allows users to inventory assets quickly and efficiently to eliminate common, expensive problems. Through a handheld computer, a user receives feedback on a missing or misplaced item. This real-time information allows for immediate action and correction of the problem, allowing to maintain the most up-to-date information possible. With ASSETracs, you can take a wall-to-wall inventory in just seconds.

## **Counting & Locating**

With ASSETracs and RFID, organizations can perform rapid wall-to-wall counting and locating. RFID allows users to scan thousands of tags in just seconds without a line of sight. This technology also allows users to locate assets using a Geiger counter feature which allows users to hone in on specific assets. And, since RFID does not require a line of sight, you can "find" missing or misplaced assets.