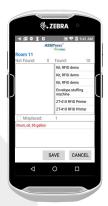

## **Asset Inventory**

A hybrid use of barcode and RFID technologies allows users to inventory assets quickly and efficiently to eliminate common, expensive problems. Through a handheld computer, a user receives feedback on a missing or misplaced item. This real-time information allows for immediate action and correction of the problem, allowing to maintain the most up-to-date information possible. With ASSETracs, you can take a wall-to-wall inventory in just seconds.

## **Counting & Locating**

With ASSETracs and RFID, organizations can perform rapid wall-to-wall counting and locating. RFID allows users to scan thousands of tags in just seconds without a line of sight. This technology also allows users to locate assets using a Geiger counter feature which allows users to hone in on specific assets. And, since RFID does not require a line of sight, you can "find" missing or misplaced assets.

## **Real-Time Reporting**

ASSETracs offers an administrative platform that allows you to view a variety of pre-canned reports including Assets per location, Assets per user, Assets inventoried within a time period, Assets NOT-Found, Assets misplaced, as well as additional custom options. Reports can be easily shared; they can be printed, exported as a .csv file, or recorded in a database.