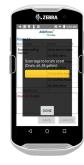

## **Asset Inventory**

A hybrid use of barcode and RFID technologies allows users to inventory assets quickly and efficiently to eliminate common, expensive problems. Through a handheld computer, a user receives feedback on a missing or misplaced item. This real-time information allows for immediate action and correction of the problem, allowing to maintain the most up-to-date information possible. With ASSETracs, you can take a wall-to-wall inventory in just seconds.

## **Counting & Locating**

With ASSETracs and RFID, organizations can perform rapid wall-to-wall counting and locating. RFID allows users to scan thousands of tags in just seconds without a line of sight. This technology also allows users to locate assets using a Geiger counter feature which allows users to hone in on specific assets. And, since RFID does not require a line of sight, you can "find" missing or misplaced assets.