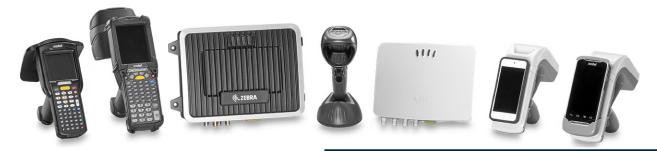

#### Handheld & Fixed RFID Readers

From the warehouse to loading dock a mobile, handheld, or fixed RFID reader can help you achieve maximum visibility into your enterprise assets. Mount fixed readers to specific locations or utilize handheld readers for on the go data collection.

#### **Antennas For Fixed RFID Readers**

In combination with fixed readers, antennas deliver high-throughput and high capacity communication, enabling organizations to capture, move, and manage critical information to and from every point of business activity.

## **RFID Printing & Encoding**

RFID printers print with traceable RFID tags to optimize supply chain management. From mobile to industrial printers, RFID printers can solve a variety of business applications. Choose from high or low volume printers based on your needs.

## **Inlays & RFID Tags**

With access to a wide variety of inlays and tags, let us help you find what you're looking for. Inlays and tags are available in all current frequency standards. Each tag offers a proven design that enables users to reach and sustain high levels of performance for a variety of environments.