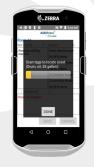

## **Counting & Locating**

With ASSETracs and RFID, organizations can perform rapid wall-to-wall counting and locating. RFID allows users to scan thousands of tags in just seconds without a line of sight. This technology also allows users to locate assets using a Geiger counter feature which allows users to hone in on specific assets. And, since RFID does not require a line of sight, you can "find" missing or misplaced assets.

## **Real-Time Reporting**

ASSETracs offers an administrative platform that allows you to view a variety of pre-canned reports including Assets per location, Assets per user, Assets inventoried within a time period, Assets NOT-Found, Assets misplaced, as well as additional custom options. Reports can be easily shared; they can be printed, exported as a .csv file, or recorded in a database.