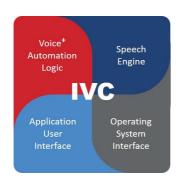

The AccuSpeechMobile Voice & Automation Solution consists of two powerful components – the Mobile Intelligent Voice Client and the standalone Voice<sup>+</sup> Automation Console.

The AccuSpeechMobile Intelligent Voice Client (IVC) is patented device-based voice mobile software that wirelessly delivers voice functionality and application automation to your existing mobile application. When customized to support your mobile applications, the IVC delivers sophisticated capabilities that increase mobile worker productivity while allowing mobile workers to maintain visual and manual focus on their immediate tasks, improving personal safety.

The Voice<sup>+</sup> Automation Console is an easy-to-use, wizard-based, rapid development environment that allows organizations to quickly voice-enable and automate for their existing mobile applications. Rapidly — in just a few days — and ongoing voice-changes can be implemented in only a few hours.