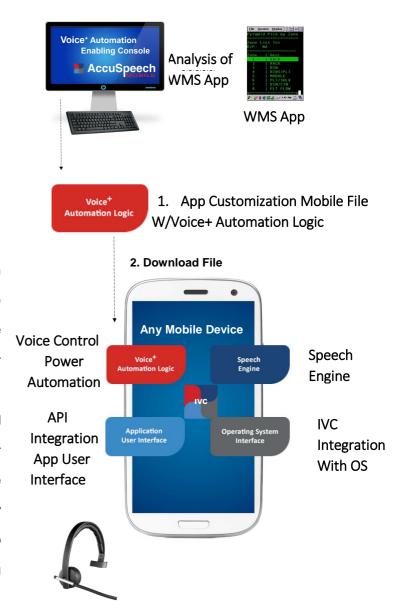

## The AccuSpeechMobile Solution

The laptop-based Voice+ Automation Console's wizard-based menus and advanced AccuLogic, allows the customers to quickly create a mobile voice and automation customization file (1) Voice+ Automation Logic File) that when down-loaded (2) with the mobile Intelligent Voice Client wirelessly delivers all the voice productivity and automation necessary to optimize your mobile workforce application.

All voice productivity controls and automation commands are delivered through the mobile customization file (1) once uploaded to the device the Intelligent Client. No changes are made to your existing application's code or processes.