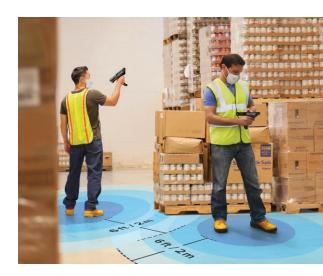

# **Enforce social distancing with Proximity Events**

Give authorized managers insights to remind workers to maintain distance. Proximity events are generated when employees are in close proximity over a period of 5 minutes, capturing sensing data including duration and associated identities. Use the proximity event dashboard to see occurring events and spot patterns to help managers properly coach workers and enforce social distancing.

# Made to Perform in Your Workflows and Environment

Adopting your safety solution is easy and painless with Zebra. We designed MotionWorks Proximity for your workflows and environments leveraging Zebra's decades of hands-on experience engineering enterprise solutions for manufacturing, transportation and logistics, warehousing, government, retail and others. Quickly roll out the application to your existing supported Zebra devices, or purchase devices that are already configured and staged. This cloud-based solution is remotely installed and managed by Zebra, and requires zero additional infrastructure. It operates using Wi-Fi and Bluetooth, continuing to generate sensing data and provide user-level alerts if out of Wi-Fi range, and promptly loading data upon re-entry. Make the most out of your investment with our multi-functional devices.