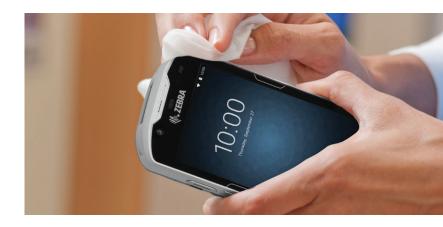

# **Prevent Contamination of Shared Devices**

Sanitization workflow enforcement prevents you from accidentally assigning a non-sanitized device. Ensure only sanitized devices are deployed to support compliance requirements and help protect employees. It's easy with Zebra devices that are purpose-built, durable and ready to be disinfected. To help you implement best practices, we've published guidelines for regular and thorough sanitation of devices, easily accessible on zebra.com/covid-19.