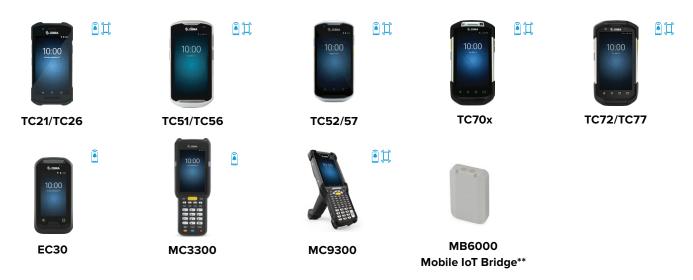

# Supported devices and alert types

Note: Mobile Computers require Android O, M or N OS