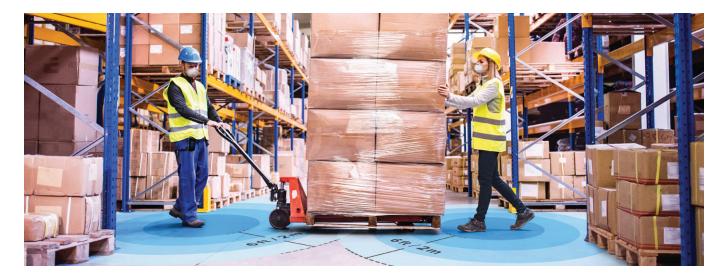

# **Enforce social distancing with Proximity Events**

Give authorized managers insights to remind workers to maintain distance. Proximity events are generated when employees are in close proximity over a period of 5 minutes, capturing sensing data including duration and associated identities. Use the proximity event dashboard to see occurring events and spot patterns to help managers properly coach workers and enforce social distancing.

# Made to Perform in Your Workflows and Environment

Adopting your safety solution is easy and painless with Zebra. We designed MotionWorks Proximity for your workflows and environments leveraging Zebra's decades of hands-on experience engineering enterprise solutions for manufacturing, transportation and logistics, warehousing, government, retail and others. Quickly roll out the application to your existing supported Zebra devices, or purchase devices that are already configured and staged. This cloud-based solution is remotely installed and managed by Zebra, and requires zero additional infrastructure. It operates using Wi-Fi and Bluetooth, continuing to generate sensing data and provide user-level alerts if out of Wi-Fi range, and promptly loading data upon re-entry. Make the most out of your investment with our multi-functional devices.