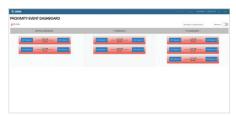

# **Enforce social distancing with Proximity Events**

Give authorized managers insights to remind workers to maintain distance. Proximity events are generated when employees are in close proximity over a period of 5 minutes, capturing sensing data including duration and associated identities. Use the proximity event dashboard to see occurring events and spot patterns to help managers properly coach workers and enforce social distancing.

## Make the most of Your Data

See populated Proximity Events with web-based reports to gain actionable insights into workplace safety with 60-day data storage. Employee activity can be viewed live on the dashboard, historically by day or week and filtered by specific criteria like user ID. Export data for processing using your choice of business intelligence tools. Additionally, the administrator view allows you to monitor your fleet of sensing devices, providing a device health check dashboard.

**Proximity Event Dashboard** 

**Proximity Event Report** 

**Device Health Check Dashboard** 

NA and Corporate Headquarters +1 800 423 0442 inquiry4@zebra.com

Latin America Headquarters +1 866 230 9494 la.contactme@zebra.com Asia-Pacific Headquarters +65 6858 0722 contact.apac@zebra.com