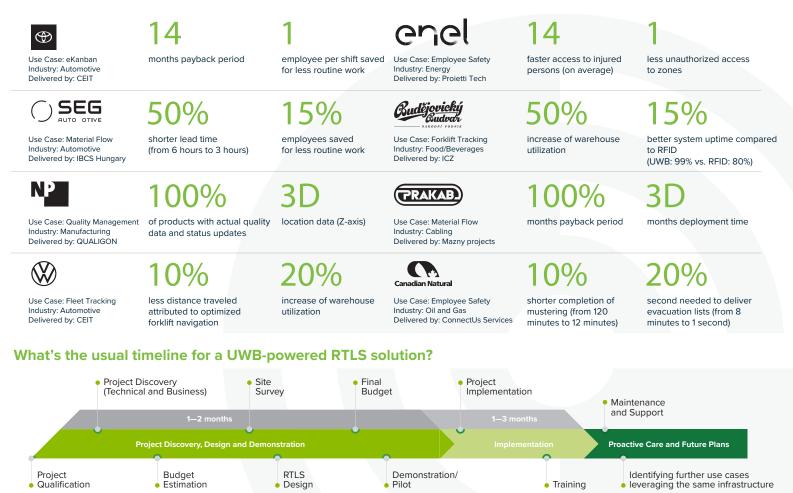

## Do you have examples of use cases which have demonstrated a proven ROI with UWB-powered RTLS?