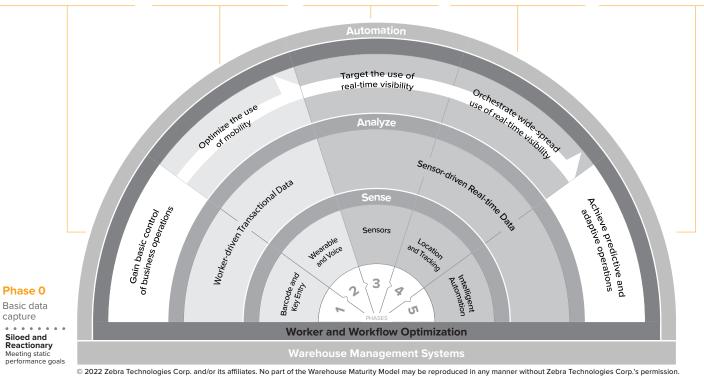

#### Phase 1

- Track every inventory move
- Connect each worker to your WMS with modern mobile devices

#### Phase 2

- Deploy devices to fit each task, increase comfort and effortlessly data capture
- Optimize WMS data for dynamic mobile workflows

#### Phase

- Automate data capture in targeted areas where compliance is critical
- Utilize labor efficiently by managing by exception

#### Phase 4

- Get operational visibility with real-time location data
- Deploy the closest worker or asset for the task
- Reduce steps in processes with automated alerts

#### Phase 5

- Fuse all sensor data sets together using intelligent automation
- Predict and adapt in real time