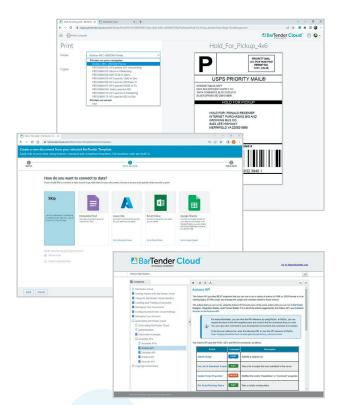

## Achieve true labeling agility. It's easier than you think.

CONNECT TO DATA

PRINT

# The label you need is already waiting for you

The BarTender Label Template Library helps you save time and resources with pre-built, commonly used templates. BarTender Cloud customers gain direct access right from their BarTender Cloud account.