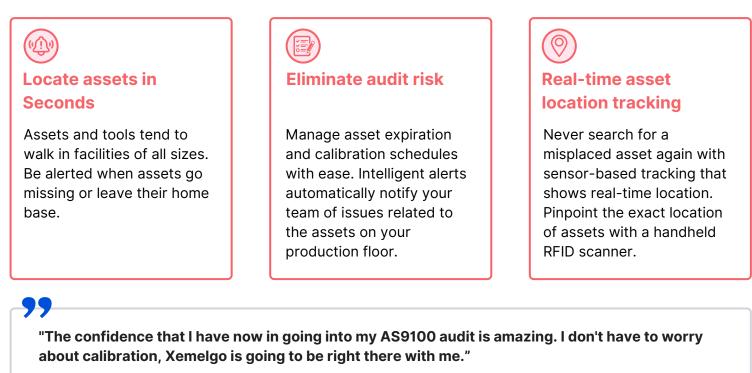

Xemelgo's Asset Tracking solution empowers manufacturers with turnkey "Find-my- iPhone" style capabilities to locate and manage assets on the factory floor using RFID. Easily track assets from calibrated inspection equipment to production tooling, lab equipment, maintenance tools, IT assets, blueprints, bins, and much more - even in harsh environments and heavily regulated industries.