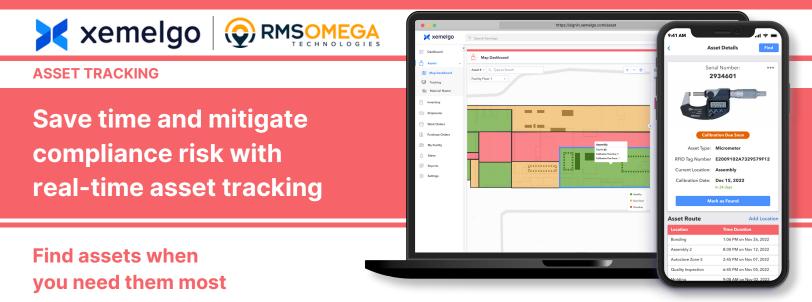

Xemelgo's Asset Tracking solution empowers manufacturers with turnkey "Find-my- iPhone" style capabilities to locate and manage assets on the factory floor using RFID. Easily track assets from calibrated inspection equipment to production tooling, lab equipment, maintenance tools, IT assets, blueprints, bins, and much more - even in harsh environments and heavily regulated industries.