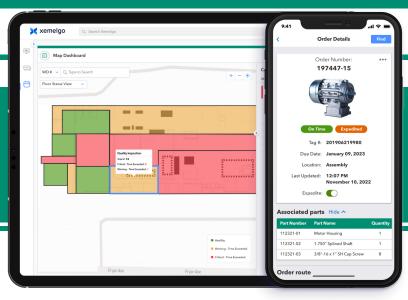

#### Visualize your factory

Live map dashboards provide Operations Leadership and **Production Teams** unprecedented visibility into work on the factory.

#### Locate orders in seconds

Locate orders in seconds. Eliminate hunting for missing work orders and hot jobs with live location tracking and mobile 'Search-and-Find'.

#### Maximize on time delivery

Stay ahead of expedites and due dates. Automate alerts, smart rules, and livequeues help your team prioritize work orders.