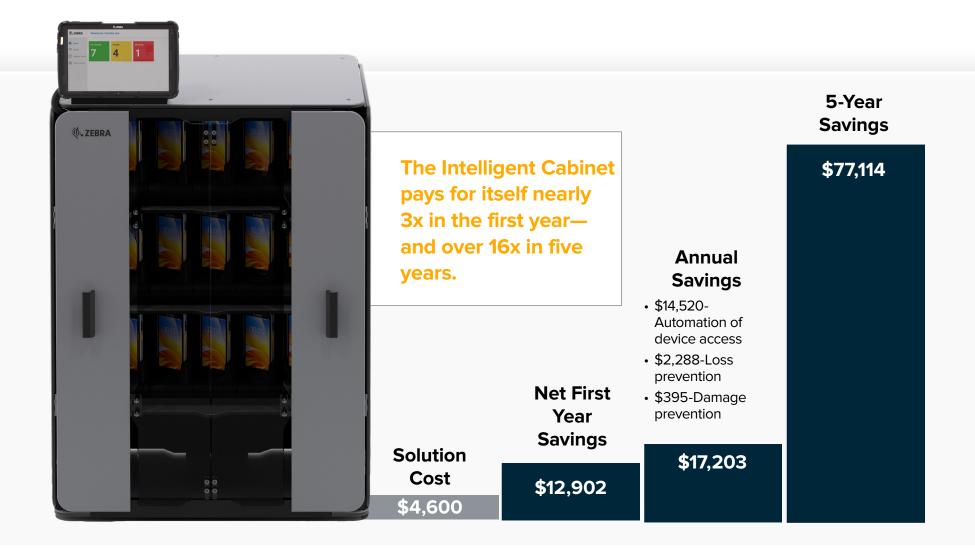

#### **Intelligent Cabinets Deliver a Fast Payback**



### —and a solution that provides **BIG savings, EVERY year**

#### Reduce device loss | Save staff and IT time | Reduce device damage

With Intelligent Cabinets, you no longer need to spend time managing your devices and device access. From providing secure storage and charging to handling device check-out and check-in at the start and end of every shift, to tracking who has which device, whether it's been returned and who is responsible for any damage-Intelligent Cabinets handle it all. And Intelligent Cabinets make good business sense—regardless of the size of your business, they pay for themselves in just a handful of months.

# **Small Business Scenario**





C X1 shift



# **Medium** Business Scenario





x1 shift



|  |  |   | year—and over 26x in<br>five years. |                              | Annual<br>Savings                                                                         |  |
|--|--|---|-------------------------------------|------------------------------|-------------------------------------------------------------------------------------------|--|
|  |  | • |                                     |                              | <ul> <li>\$102,520-<br/>Automation of<br/>device access</li> <li>\$11,440-Loss</li> </ul> |  |
|  |  |   | Solution                            | Net First<br>Year<br>Savings | prevention<br>• \$3,160-Damage<br>prevention                                              |  |
|  |  |   | Cost<br>\$20,000