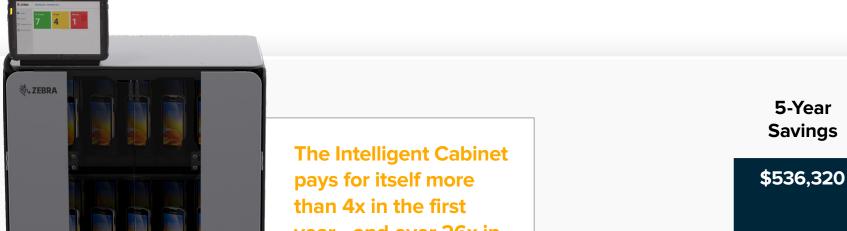

# **Medium** Business Scenario

x1 shift

|  |  |   | year—and over 26x in<br>five years. |                              | Annual<br>Savings                                                                         |  |
|--|--|---|-------------------------------------|------------------------------|-------------------------------------------------------------------------------------------|--|
|  |  | • |                                     |                              | <ul> <li>\$102,520-<br/>Automation of<br/>device access</li> <li>\$11,440-Loss</li> </ul> |  |
|  |  |   | Solution                            | Net First<br>Year<br>Savings | prevention<br>• \$3,160-Damage<br>prevention                                              |  |
|  |  |   | Cost<br>\$20,000                    | \$87,840                     | \$117,120                                                                                 |  |