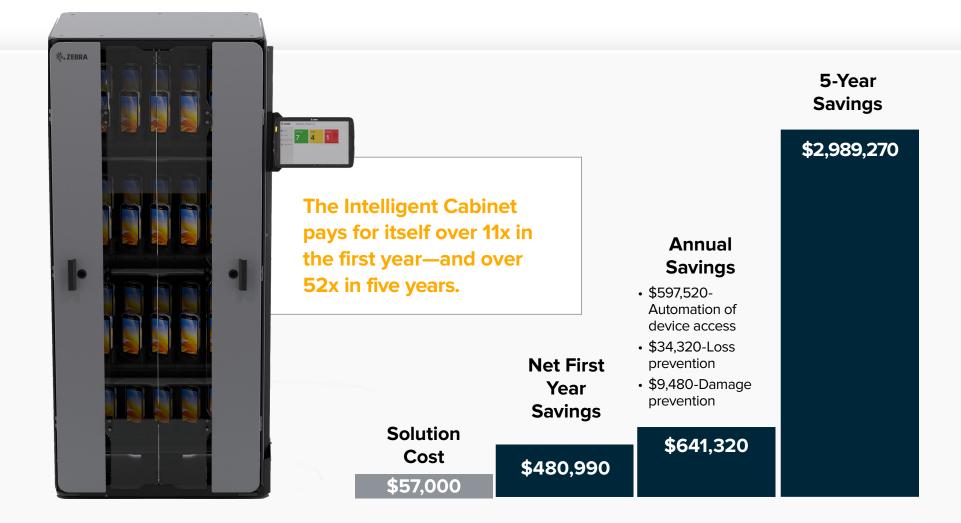

|  |
|--|--|---|-------------------------------------|------------------------------|-------------------------------------------------------------------------------------------|--|
|  |  | • |                                     |                              | <ul> <li>\$102,520-<br/>Automation of<br/>device access</li> <li>\$11,440-Loss</li> </ul> |  |
|  |  |   | Solution                            | Net First<br>Year<br>Savings | prevention<br>• \$3,160-Damage<br>prevention                                              |  |
|  |  |   | Cost<br>\$20,000                    | \$87,840                     | \$117,120                                                                                 |  |

## Large Business Scenario







#### **RMS Omega Technologies**

9635 Philadelphia Road, Baltimore, Maryland, 21237, United States rmsomega.com | info@rmsomega.com | 888-857-8402

ZEBRA and the stylized Zebra head are trademarks of Zebra Technologies Corp., registered in many jurisdictions worldwide 02024 Zebr