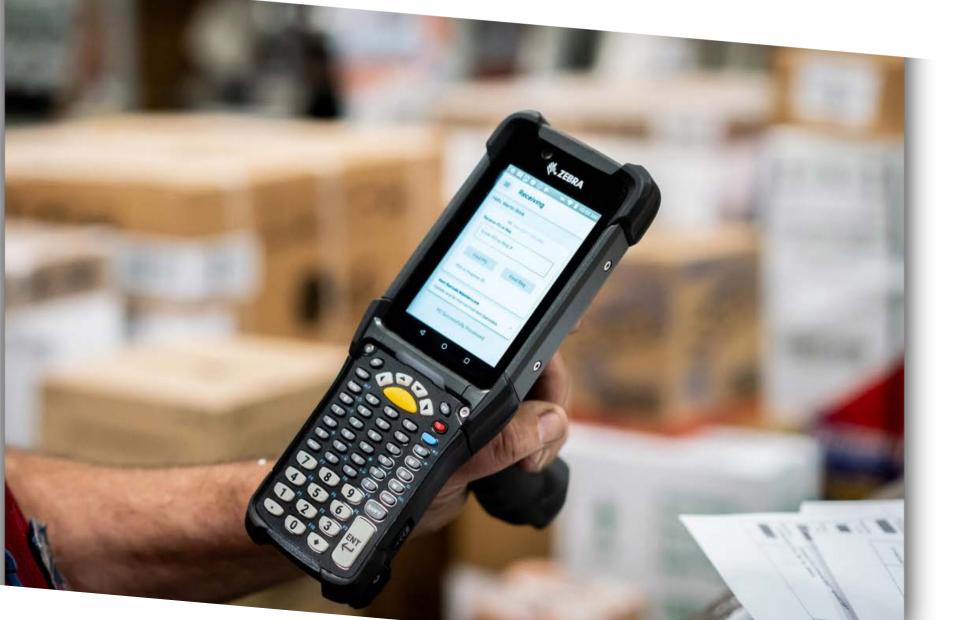

## Mobile Computers

Zebra mobile handhelds and scan guns combine smartphone ergonomics and intuitive Android OS with best-in-class enterprise durability and reliability. Functional across all industries, these devices come with Wi-Fi 6 or 5G connectivity for next-level mobile performance within your facility or out in the field.

Contact our team to determine exact part numbers & pricing

DataWedge Data Capture

**TC20 Series** 

**TC50 Series** EC50 Series Durable handhelds with enterprise-class features, mobile computing power & security.

TC70 Series

Ultra-rugged, industry-leading Android barcode data capture devices.