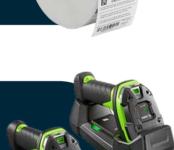

#### Wearables

Full-shift wearable data capture & comfort.

**RS**5000

Ergonomic Bluetooth and corded barcode scanners.

**RS4**000

**WS**50

WT6000

Scanners

Wearable Android mobile computers with wrist, finger, & hand fittings.

**HS**3100

HD4000

Integrated headsets & Heads Up Displays (HUD).