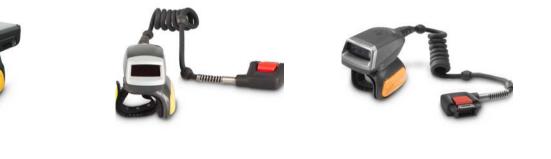

### **Mobile Computers**

Zebra offers complete wearable solutions for full-shift performance and comfortability. Outfit mobile workers with ergonomic corded and Bluetooth barcode data capture.

Contact our team to determine exact part numbers & pricing

#### Wearables

Full-shift wearable data capture & comfort.

**RS**5000

Ergonomic Bluetooth and corded barcode scanners.

**RS4**000

**WS**50

WT6000

Scanners