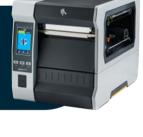

## **Printers & Supplies**

Zebra label printers offer reliable, consistent, and high-quality barcode printing for both low and high-volume applications. Combine the best in thermal transfer and direct thermal printing with certified labels and services for a complete solution.