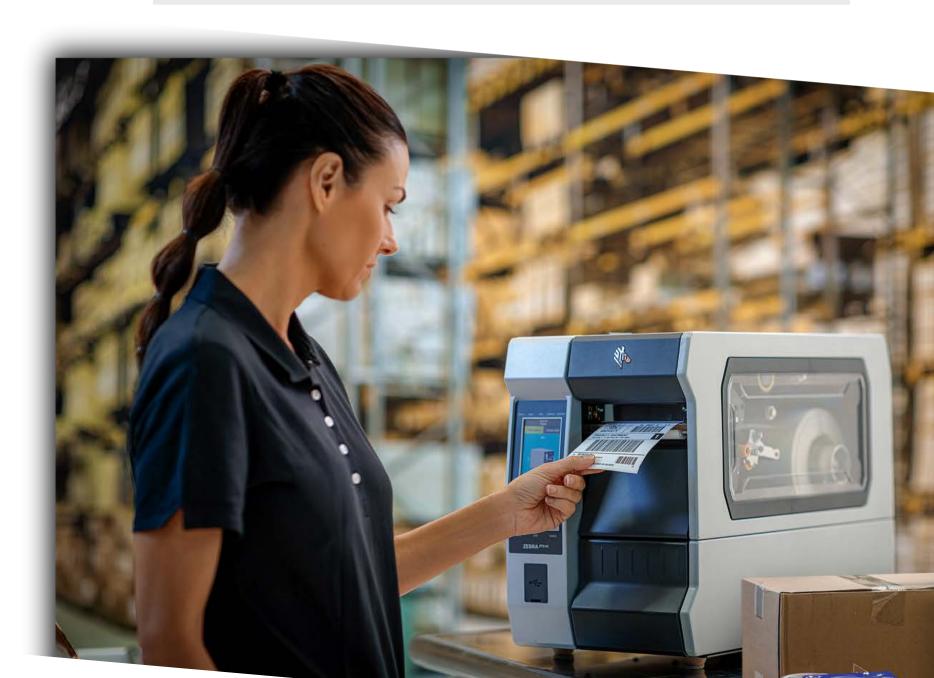

## **Printers & Supplies**

Zebra label printers offer reliable, consistent, and high-quality barcode printing for both low and high-volume applications. Combine the best in thermal transfer and direct thermal printing with certified labels and services for a complete solution.

Contact our team to determine exact part numbers & pricing