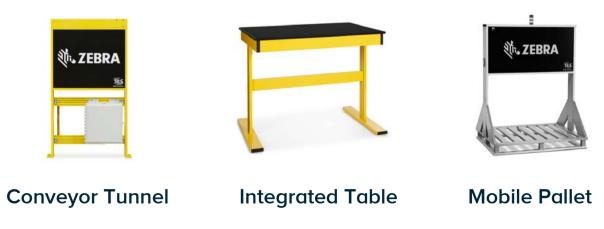

## **RFID Readers**

RFID handhelds, fixed readers & portals.

**RFD40 Sled** 

**RFD90 Sled** 

Mobile RFID handhelds & Zebra Android device sleds.

Fixed RFID & RTLS readers for pinpoint real-time location.

Fixed

Portals