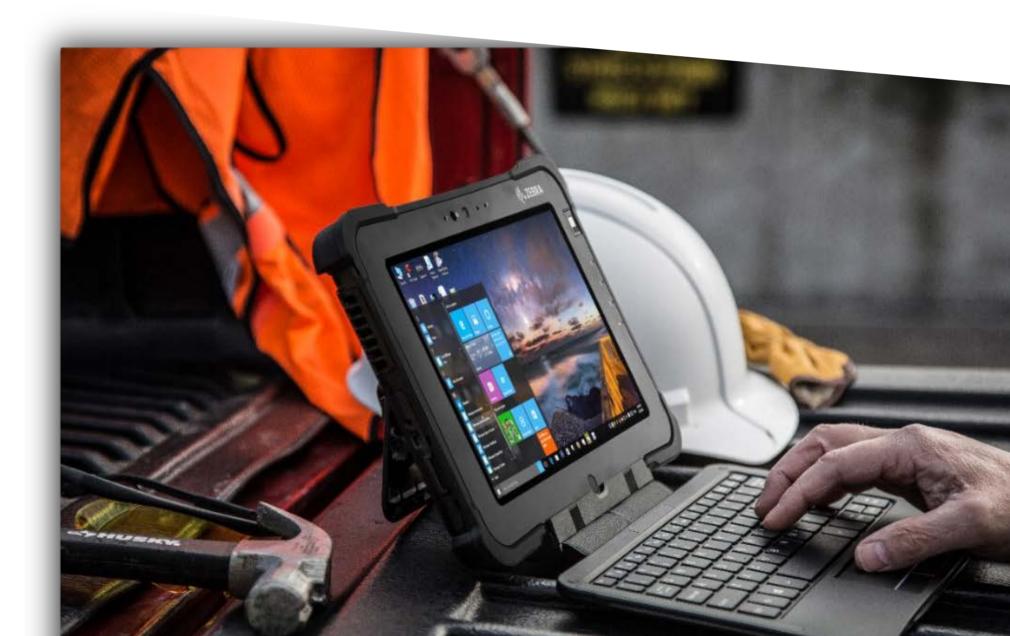

#### Tablets

Handheld, vehicle-mounted & 2-in-1 tablets.

ET40 Series

ET 50 Series

es

L10 Series

Thin, light, ultra-rugged tablets for inside the four walls & out in the field.

**VC**80

VC8300

Vehicle-mounted tablets for the most extreme environments & vehicle workflows.

ET60 Series

TC80 Series

2-in-1 laptops/tablets for field technicians, point-of-sale & first responders.

Customizable Attachments Ultra-Rugged Design

## **Mobile Computers**

Zebra tablets offer rugged mobile performance in a thin consumertablet design. With an array of attachments and accessories, Zebra's 8", 10", and 12" tablets are purpose-built for workflows in the field, on the truck, at the point-sale, and in patient care.