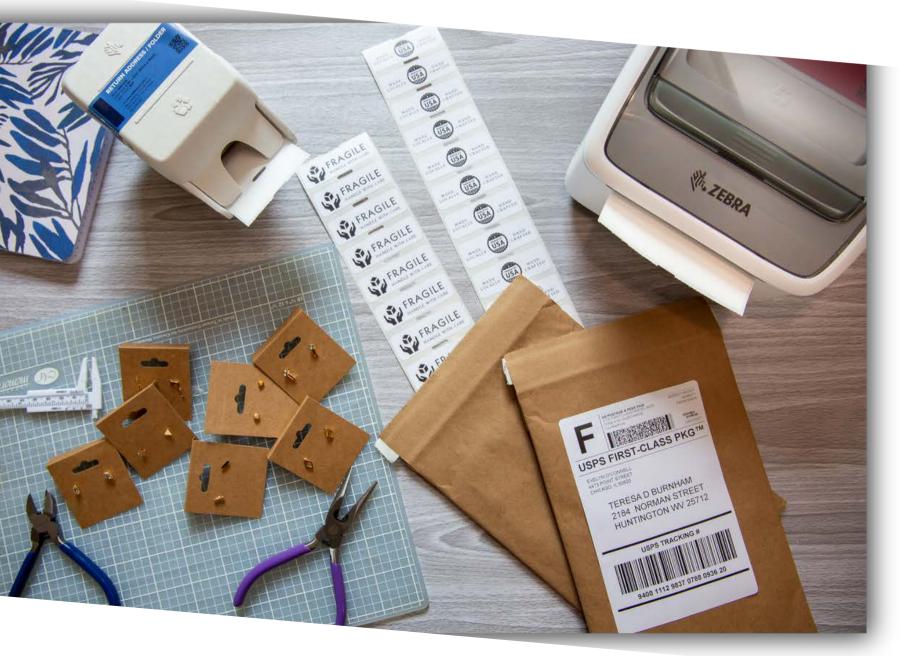

h-Quality Thermal Barcode Printing



Rugged printers for 24/7 high volume printing.

## **Printers & Supplies**



Zebra label printers offer reliable, consistent, and high-quality barcode printing for both low and high-volume applications. Combine the best in thermal transfer and direct thermal printing with certified labels and services for a complete solution.

Contact our team to determine exact part numbers & pricing

### Labels, Tags & Media



Zebra-certified labels, supplies, and print media provide the most consistent quality, and performance with Zebra printers, so you never have to worry about compatibility issues and interruptions in your operations.

Contact our team to determine exact part numbers & pricing



Tested

Zebra Printer Compatible



Environmentally Sustainable





Ribbons



**Barcode Labels** & Tags

Tested RFID & barcode labels, wristbands, and receipt rolls.

## **Printing Supplies**

Zebra printer supplies & media.







**Printheads** 

Parts

Replacement printer ribbons, printheads, and parts.



**RFID Labels** & Tags

Healthcare Wristbands Receipt Paper

Media

Supplies

#### Handheld Scanners

Hands-free, general-use & ultrarugged barcode scanning.





DS9900 Series

DS9300 Series

Rapid-fire handsfree scanning with a small footprint.





**DS8100 Series** 



DS4600 Series



**DS200 Series** 

0

CS60 Series

Lightweight general-purpose scanners for retail & healthcare.



LI3600 Series



DS3600 Series

Rugged, long-distance and full-shift power for industrial environments.





Hassle-Free Management





#### **Barcode Scanners*