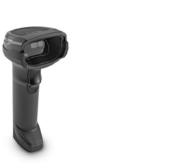

#### **Barcode Scanners**

Zebra barcode scanners provide confident and secure barcode data capture in any environment. From handheld to hands-free, Zebra scan engines excel in high-speed and high-volume workflows.

#### Handheld Scanners

Hands-free, general-use & ultrarugged barcode scanning.

DS9900 Series

DS9300 Series

Rapid-fire handsfree scanning with a small footprint.

**DS8100 Series** 

DS4600 Series

**DS200 Series** 