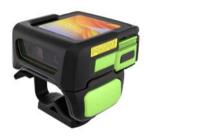

### **Mobile Computers**

Zebra offers complete wearable solutions for full-shift performance and comfortability. Outfit mobile workers with ergonomic corded and Bluetooth barcode data capture.

Contact our team to determine exact part numbers & pricing

#### Wearables

Full-shift wearable data capture & comfort.

**RS**5000

Ergonomic Bluetooth and corded barcode scanners.

**RS4**000

**WS**50

WT6000

Scanners

Wearable Android mobile computers with wrist, finger, & hand fittings.

**HS**3100

HD4000

Integrated headsets & Heads Up Displays (HUD).