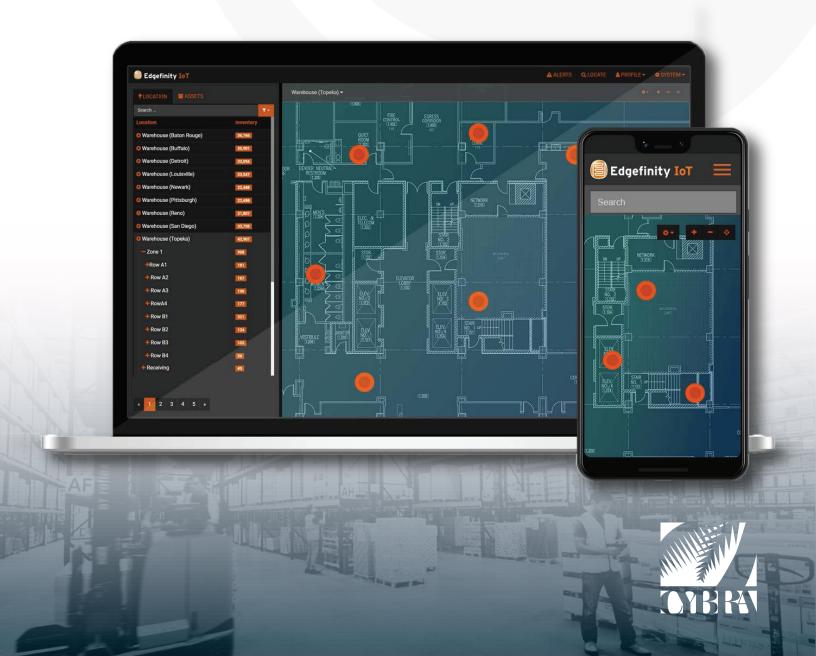

Edgefinity IoT is real time tracking software for organizations looking to gain real time visibility across large industrial environments. Whether you need to track large amounts of inventory, locate misplaced equipment, or ensure the safety of your employees, Edgefinity IoT lets you quickly deploy advanced, industrial strength real time tracking capabilities.

#### **Search in Real-Time**

Within Edgefinity IoT, you can add all the assets, goods and inventory you want to track. Once loaded into Edgefinity, you can track and search for items, and find them on your distribution center's floor plan.