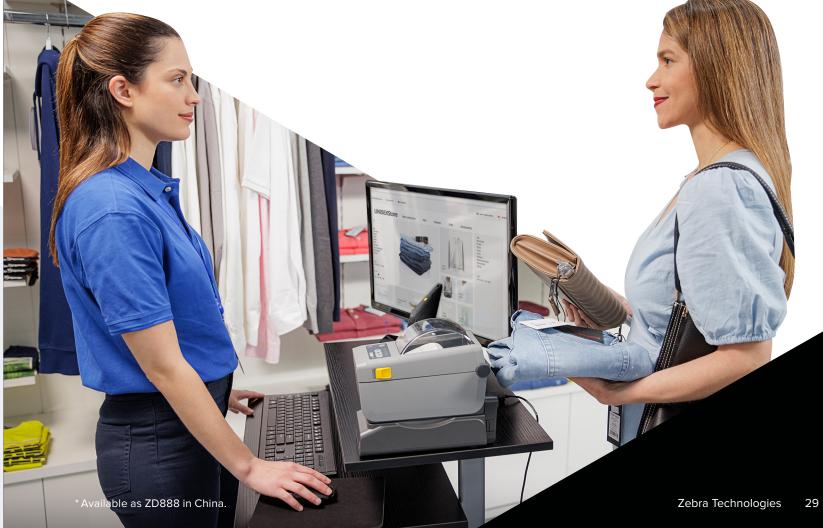

## **Desktop Printers**

Zebra desktop printers are compact and simple to operate, and they offer the durability your business demands for low- to mid-volume printing. Don't sacrifice performance for savings; Zebra has a desktop printer at every price point, available in direct thermal or thermal transfer models, for all your barcode label, receipt, wristband and RFID applications.

Learn how taking the time to find the right label printer will save your front-line workers time and effort, increasing worker availability for revenue-generating tasks