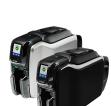

### **ZT600 Series**

#### Intelligence and industrial brawn

Industrial strength and full featured for every challenge.

- All-metal construction supports continuous heavy-duty performance with high throughput
- Best-in-class registration tolerance for micro-label applications
- Available in 4- and 6-inch print widths\*