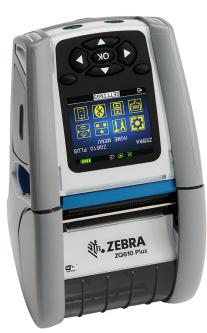

## **ZQ600 Plus Series ZQ600 Plus Healthcare Series**

#### Zebra's most versatile mobile printer series

The latest wireless connections for fast, reliable and secure printing.

- Large color display for easy configuration and operation
- Comprehensive remote management tools
- Superior battery power and power management with PowerPrecision and Power Smart Print Technology
- · Linerless version available
- 2-, 3- and 4-inch print width

#### INDUSTRY MARKET: