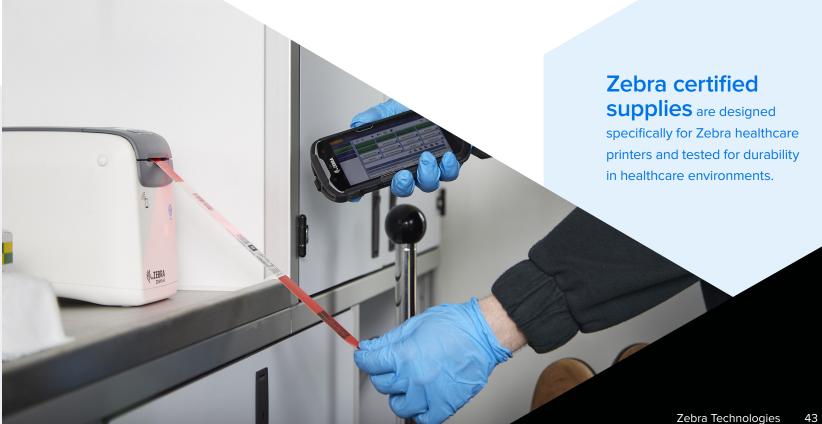

## **Printer Supplies**

Zebra certified supplies provide consistently outstanding quality, performance and service so you never have to worry about thermal printing supply issues interrupting your operations.

# Hospital Bracelet and Patient ID Wristbands

Zebra offers thermal, laser, RFID and alert wristbands that remain scannable throughout the average patient stay. We can meet the particular needs of your patients and workflows—from general patient population to labor and delivery, neo-natal, and outpatient service.