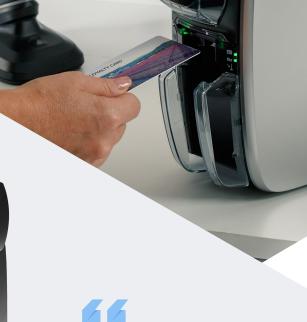

### **Card Printers**

Zebra card and badge printers make it easy to connect, create and print high-quality, durable cards for a variety of applications. Whether you're printing ID cards, hospitality badges or financial cards, Zebra printers offer the security, supplies and software you need for a full solution.

Read the story of how our award-winning ZC printers were designed, including the engineering priorities that really changed the game.