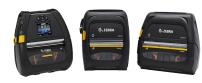

## **Mobile Printers**

Zebra mobile printers increase employee productivity and accuracy by enabling portable printing of barcode labels, receipts and RFID tags at the point of application. We offer a handheld mobile printer at every price point for every industry, and accessories for a complete portable solution.

#### ZQ200 Series\*

Zebra's smallest and most affordable mobile

- Compact and lightweight, yet durable and reliable
- Linerless version available\*\*
- 2- and 3-inch print width
- Receipt and label printing in multiple media widths when used with media spacers

#### **ZQ500 Series**

The industry's most rugged mobile printer.

- · High-duty-cycle receipt and medium-dutycycle label printing on-the-go
- Fast print speed with up to 5 ips
- 2-year standard warranty (ZQ511/ZQ521)
- · Linerless version available
- · 3- and 4-inch print width