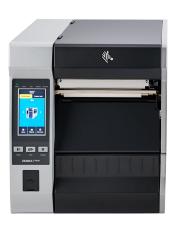

### **ZT600 Series**

#### Intelligence and industrial brawn

Industrial strength and full featured for every challenge.

- All-metal construction supports continuous heavy-duty performance with high throughput
- Best-in-class registration tolerance for micro-label applications
- Available in 4- and 6-inch print widths\*