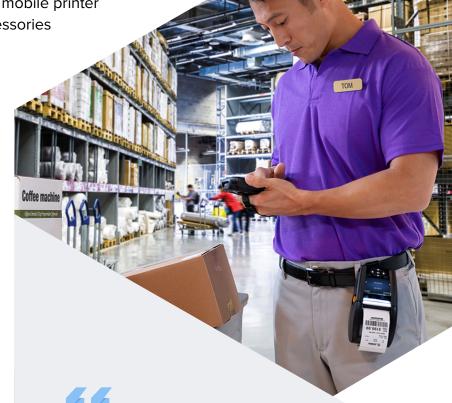

## **Mobile Printers**

Zebra mobile printers increase employee productivity and accuracy by enabling portable printing of barcode labels, receipts and RFID tags at the point of application. We offer a handheld mobile printer at every price point for every industry, and accessories for a complete portable solution.

See how to use mobile orinters for a "lean labeling" solution that can improve productivity for your business