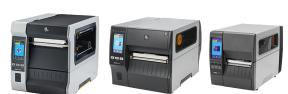

### **ZT600 Series**

#### Intelligence and industrial brawn

Industrial strength and full featured for every challenge.

- All-metal construction supports continuous heavy-duty performance with high throughput
- Best-in-class registration tolerance for micro-label applications
- Available in 4- and 6-inch print widths\*