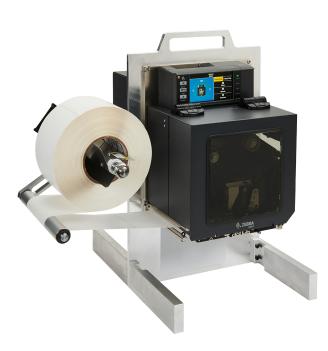

### ZT600 Series, ZT400 Series, ZT231 **RFID Industrial Printers**

These printers keep your operations running 24/7 in the harshest environments and the most demanding RFID applications.

#### **INDUSTRY MARKET:**