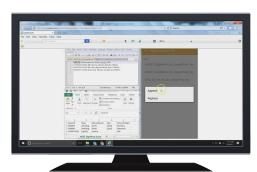

## **EdgeMicro Capabilities**

- Import and Export .CSV files
- Create your own file structure.
- Define your own data Import/Export file, by naming your own columns.
- · Append or Replace data files.
- Manage your own serial numbers for Encoding.
- Test and Diagnose RFID tags as a QC function.
- Display UPC, Tag maker, Chip type, Model
- Excellent function to have by your RFID Printer System.
- Set your own Read Power and Session Type to meet the needs of your Close range or Long range application types.
- Read a UPC barcode, and Encode an RFID tag, with proper encoding.

Excellent for replacing bad tags and exception functions.

- · Supports all of the GS1 Standards.
- SGTIN, SSCC, GIAI, GID, GRAI, SGLN.
- Name the Operator Interface Buttons to Any Language of your choice.

#### **Overview:**

Seek and find specific items in hidden or misplaced locations. Count all of the Items in a group, without touching each one. Save counted reads, in a file, you Name, and email. Validate Tags from Service Bureaus, and in house printer. Encode and Enable RFID tags on Demand. Use RFID tagged items to generate a summary report of what is in the case. Generate sales report by customer. The tags we use are the smallest RFID tags available so EdgeMicro can be used on a wide range of items like jewelry or tools.