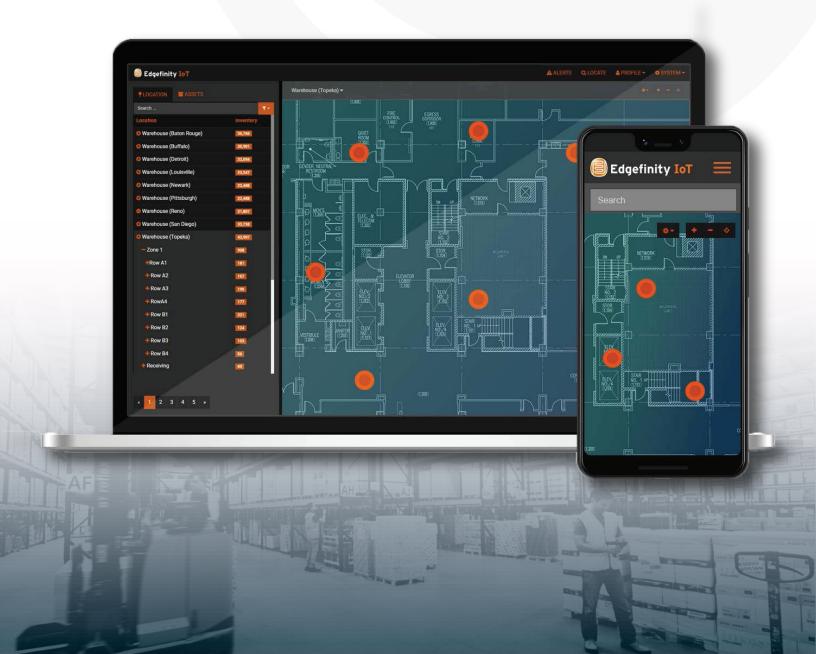

#### **Search in Real-Time**

Within Edgefinity IoT, you can add all the assets, goods and inventory you want to track. Once loaded into Edgefinity, you can track and search for items, and find them on your distribution center's floor plan.

## **Speed Things Up**

If your distribution center is shipping and receiving large sums of packages each day, you know it's all about throughput. With Edgefinity IoT, you can audit every item in every carton received, and every outbound carton packed.

## **Track Inventory**

To make the most of your distribution center's space, maintaining accurate inventory information is key. Receive alerts when items run low. And, running cycle counts only takes minutes, so you're always up to date.