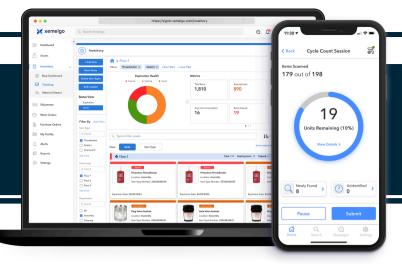

### Audit without downtime

Audit thousands of items in seconds using RFID to streamline your physical inventory audits with lightning speed and unparalleled accuracy.

#### **Maximize productivity**

Save hours of searching each week with the mobile search and find feature, or our real-time map dashboard desktop application and using a handheld scanner.

99

"Hisco was looking for a touchless, automated solution for tracking inventory from the VMI tool crib to the manufacturing floor. Xemelgo and our RFID solution have paved the way for new opportunities making it easier for our customers to do business with Hisco."

## Audit your inventory up to 18x faster!

Automated RFID inventory management systems save time, eliminate surprises, and unlock new opportunities to leverage data.