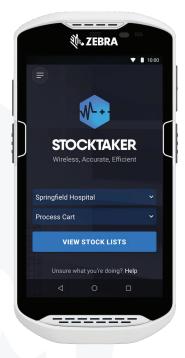

#### **Overview**

StockTaker allows you to perform MEDITECH stock take procedures wirelessly with accuracy and efficiency. The application supports various handheld devices with scanning capabilities, allowing you to easily scan product and inventory barcodes for quick data capture. Alternatively, you can record stock take information using the device keyboard or touch screen.

## **Transaction Types**

We support the common MEDITECH MM workflows exactly as you'd expect them:

- Process Exchange Cart
- Department Issue
- Physical Inventory
- Patient Issue
- Department Return
- Inventory Restock Requisition