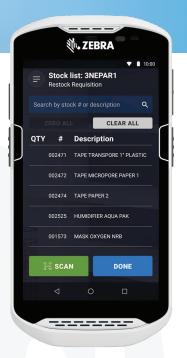

## **Transaction Types**

We support the common MEDITECH MM workflows exactly as you'd expect them:

- Process Exchange Cart
- Department Issue
- Physical Inventory
- Patient Issue
- Department Return
- Inventory Restock Requisition

#### Wifi Support

Powered by the StockTaker cloud. Wirelessly upload your stock take information without the need to cradle/connect the device to a station, keeping your inventory process flowing. Deploy and integrate seamlessly with your current MM workflows.